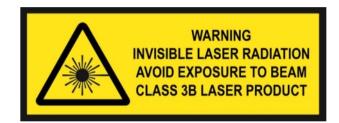

## Q-Lite 462nm, 1000mW fiber-pigtailed Diode Laser System

| Product Features/Operating Range |                                              |
|----------------------------------|----------------------------------------------|
| Part Number                      | Q-Lite- <b>462</b> - <b>1000</b> - <b>MM</b> |
| Fiber                            | 125 MMF                                      |
| Tubing                           | Clear Ø3mm PVDF                              |
| Connector                        | FC/APC                                       |
| Operating Temperature            | -10 to 40 °C                                 |
| Storage Temperature              | -10 to 80 °C                                 |
| Laser Safety Class               | 3B                                           |
| Power Supply                     | 5.0±0.2V, 4A                                 |
| RoHS                             | Compliant                                    |
|                                  |                                              |