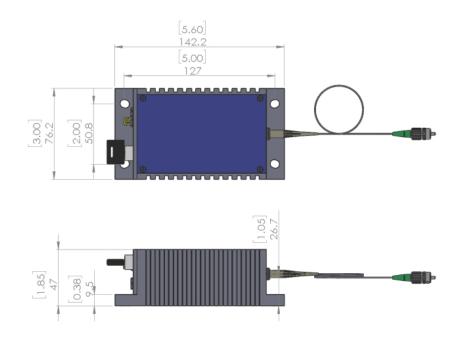

ty Class               | 3B                                           |
| Power Supply                     | 5.0±0.2V, 4A                                 |
| RoHS                             | Compliant                                    |
|                                  |                                              |

Note: other types of connector and tubing available.

| Parameter                  | Measured Value    |
|----------------------------|-------------------|
| Optical Output Power       | <b>1000</b> mW    |
| Operating Current (max)    | 1450 mA           |
| Wavelength                 | <b>462</b> ± 10nm |
| Power Stability ( 8 hours) | <1%               |
| Power Stability (1 Minute) | <0.4%             |
| Warm-up Time               | <5 Minutes        |

## Drawing





## **Work Instruction**



This Turnkey Module is Plug-and-Play