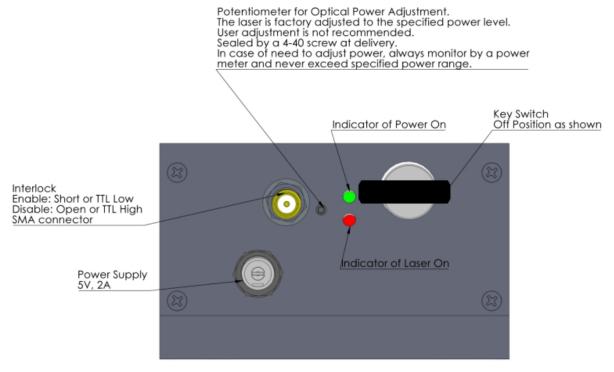

|
| Power Supply                     | 5.0±0.2V, 4A                                 |
| RoHS                             | Compliant                                    |
|                                  |                                              |

Note: other types of connector and tubing available.

| Parameter                  | Measured Value    |
|----------------------------|-------------------|
| Optical Output Power       | <b>1000</b> mW    |
| Operating Current (max)    | 1450 mA           |
| Wavelength                 | <b>462</b> ± 10nm |
| Power Stability ( 8 hours) | <1%               |
| Power Stability (1 Minute) | <0.4%             |
| Warm-up Time               | <5 Minutes        |

## Drawing





## **Work Instruction**



This Turnkey Module is Plug-and-Play